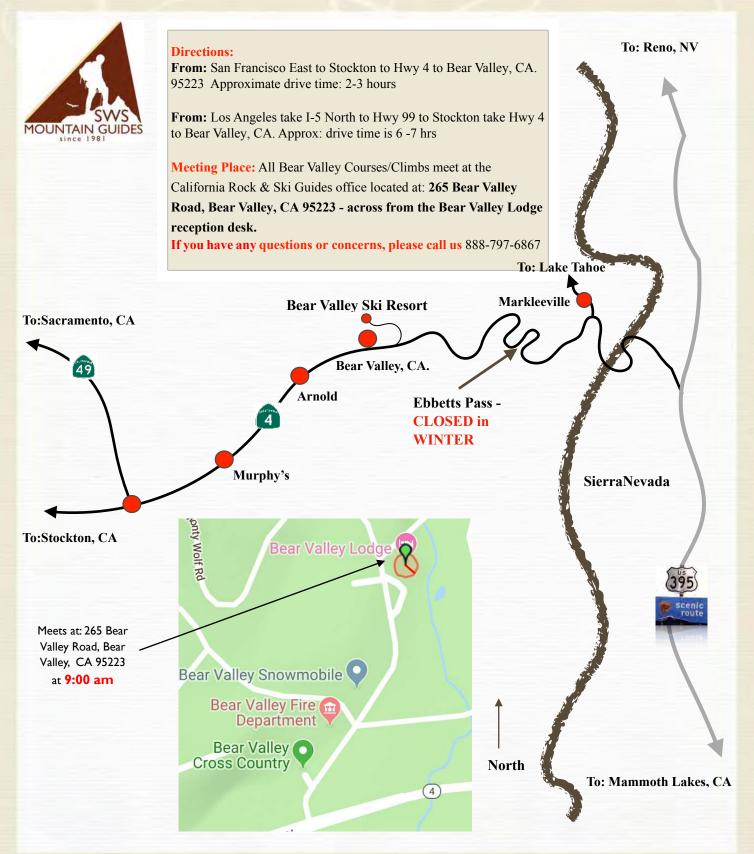

Course Location: Bear Valley, California

#### **Sample Itinerary:**

Meeting at 9:00 am at our California Ski Guides / Rock Guides office inside the Bear Valley Lodge, you'll complete a short pack check. Your guide will provide some additional gear before you drive to the Bear Valley Ski Resort area. Your guide will select a location based on current snow coverage and take you on a short hike to the field location before teaching skills for the day. Field locations are close to the parking location to maximize the amount of time spent practicing skills and techniques. Generally, we finish the day around 3-4 pm, so be sure to pack some food and water for the day. We break in the field for lunch around 12, so feel free to have a sandwich or something more filling you can eat beyond just your snacks.

# CALIFORNIA ROCK & SKI GUIDES BEAR VALLEY, CA MEETING MAP