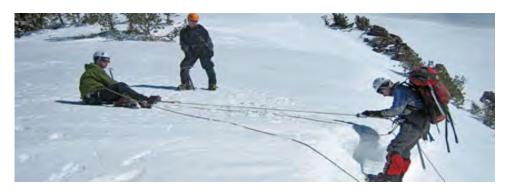

#### **General Description:**

Our advanced climbing clinic is designed for those who want to learn additional mountaineering skills. Designed to expand your knowledge base for climbing steeper slopes in the snowy alpine terrain. You'll learn current belay and rope management techniques, along with receiving instruction on climbing techniques, rope team travel, climbing knots, and various anchor types and placement considerations. Additional subjects on belaying techniques in snow, and advanced ice axe and crampon techniques are also covered. Spend the day with your guide for a full review of the latest climbing techniques and learn additional skills to stay safe on your climbing adventures.